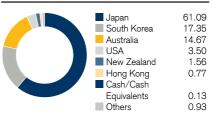

| Net Asset Value                      | 113.44    |
|--------------------------------------|-----------|
| Purification per unit                |           |
| Fiscal Year 2022                     | \$0.02408 |
| <ul> <li>Fiscal Year 2021</li> </ul> | \$0.02586 |
| <ul> <li>Fiscal Year 2020</li> </ul> | \$0.01307 |
| Redemptions                          | Daily     |

## **Fund Statistics**

|                            | Since Inception |
|----------------------------|-----------------|
| Annualized volatility in % | 16.87           |
| Information ratio          | -3.13           |
| Tracking Error (Ex post)   | 0.42            |
| Beta                       | 0.99            |
| Sharpe Ratio               | 0.12            |
| O and a st                 |                 |