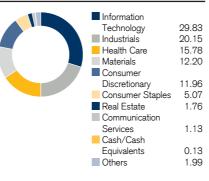

#### Sedco Capital Jeddah

SEDCO Capital is a Shariah-compliant, ESG led asset management and investment advisory firm. We provide clients with investment solutions through a dynamic asset allocation process across diversified asset classes that deliver strong risk-adjusted returns.

The firm is headquartered in Jeddah with offices in Riyadh, Luxembourg, London and Dubai, maintaining a global perspective and reach.