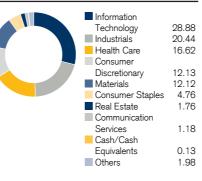

11.38         7.30         -2.17         -11.40         3.30         10.92         -2.68           -1.54         -2.00         -0.68         0.60         0.80         0.29         -0.93         3.46         -1.83         -1.86         -2.16         3.26           -1.37         -8.64         -5.97         8.70         5.88         3.87         0.80         5.47         1.49         -1.31         14.07         4.77           7.11         1.26         1.13         1.55         -5.07         5.67         -0.88         -2.63         3.63         5.95         0.65         3.85           4.78         -2.26         -0.72         0.69         0.22         -3.09         -0.23         1.13         0.97         -11.28         2.32         -5.26           4.35 |

## Currencies in %



## Sectors in %



## Countries in %



#### Top 10 holdings in %

| Samsung Electronics | 8.57  |
|---------------------|-------|
| BHP Billiton        | 4.27  |
| Hitachi             | 3.46  |
| Recruit Holdings    | 3.13  |
| CSL Limited         | 3.07  |
| KEYENCE Corp        | 2.93  |
| Shin-Etsu Chemical  | 2.69  |
| Tokyo Electron      | 2.55  |
| Daiichi Sankyo      | 2.48  |
| Fast Retailing      | 1.97  |
| Total               | 35.12 |
|                     |       |

1) Past performance does not predict future returns. Neither simulated nor historical performance is a reliable indicator for current or future performance The disclaimer mentioned at the end of this document also applies to this page.



# SEDCO CAPITAL GLOBAL UCITS - SC Asia Pacific Equities Passive Fund

Class D

#### Sedco Capi