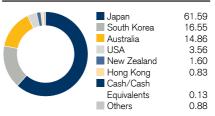

-2.17         -11.40         3.30         10.92         -2.68           -1.54         -2.00         -0.68         0.60         0.80         0.29         -0.93         3.46         -1.83         -1.86         -2.16         3.26           -1.37         -8.64         -5.97         8.70         5.88         3.87         0.80         5.47         1.49         -1.31         14.07         4.77           7.11         1.26         1.13         1.55         -5.07         5.67         -0.88         -2.63         3.63         5.95         0.65         3.85           4.78         -2.26         -0.72         0.69         0.22         -3.09         -0.23         1.13         0.97         -11.28         2.32         -5.26           4.35 |

## Currencies in %



## Sectors in %



## Countries in %



#### Top 10 holdings in %

| Samsung Electronics | 8.57  |
|---------------------|-------|
| BHP Billiton        | 4.27  |
| Hitachi             | 3.46  |
| Recruit Holdings    | 3.13  |
| CSL Limited         | 3.07  |
| KEYENCE Corp        | 2.93  |
| Shin-Etsu Chemical  | 2.69  |
| Tokyo Electron      | 2.55  |
| Daiichi Sankyo      | 2.48  |
| Fast Retailing      | 1.97  |
| Total               | 35.12 |
|                     |       |

1) Past performance does not predict future returns. Neither simulated nor historical performance is a reliable indicator for current or future performance The disclaimer mentioned at the end of this document also applies to this page.



# SEDCO CAPITAL GLOBAL UCITS - SC Asia Pacific Equities Passive Fund

Class D

#### Sedco Capital Jeddah

SEDCO Cap