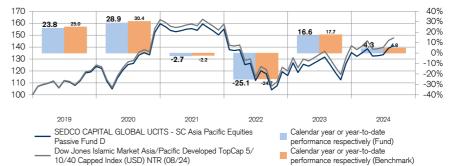

#### Net Performance in USD in % <sup>1)</sup>

|            | 1 month | 3 months | YTD   | 1 vear | 2 vears | 3 vears | 5 vears | ITD    |
|------------|---------|----------|-------|--------|---------|---------|---------|--------|
|            |         | •        |       |        | % p.a.  | % p.a.  | % p.a.  |        |
| Fund       | 1.51    | 6.39     | 4.31  | 12.73  | 9.61    | -3.94   | 5.54    | 49.46  |
| Benchmark  | 1.59    | 6.64     | 4.78  | 13.68  | 10.51   | -3.27   | 6.40    | 59.97  |
| Difference | -0.07   | -0.25    | -0.48 | -0.96  | -0.91   | -0.67   | -0.86   | -10.52 |